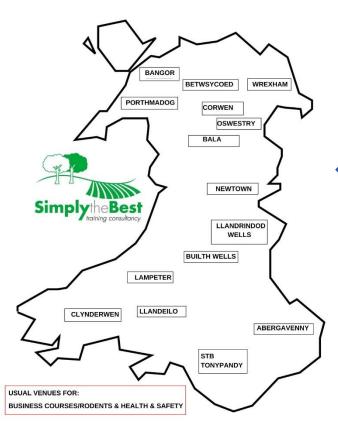

### HOW SIMPLY THE BEST PLAN TO RUN THIS

- We intend to publish a timetable of courses/and where we run them. These dates will be available to the 19 FC development officers- so you can now apply for a date & venue in mind.
- Business courses, H and S, Rodents and moles are available pan Wales see map.